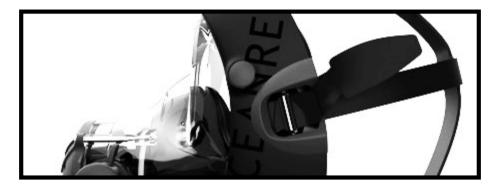

### STEP 2

Add GSM GPower SL comm unit (not included); Add new MHA-2 earphones (not included) or MHA-2 earphones as with new GSM GPower SL.

15

Place wire under straps and above face seal following contour.

Hold cable in place with 3<sup>d</sup> Oring - as shown.

**Extender Instruction Manual 2016** 

Rel 1.1

Extender IDM + MHA-2.