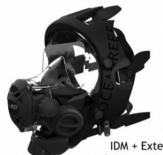

### (SPACE EXTENDER) - in the box

IDM + Extender frame, assembled

comm support (new NACS)