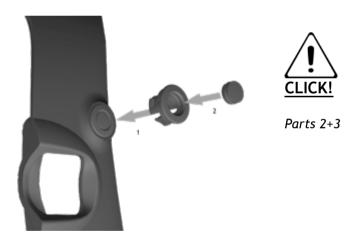

# ASSEMBLY

7

STEP 1.

Parts 1 + 4 + 5 + 6 + 7 + 8

Extender Instruction Manual 2016

Rel 1.1

Look for L and R indications on Parts 7 and 8.

Small flap inside of the Frame.

### STEP 2.

9

CLICK Extender Frame Assembled

STEP 3.

4x Straps must pass inside the frame, through the holes.

Extender Instruction Manual 2016

IDM with assembled frame (straps detail).

STEP 4.