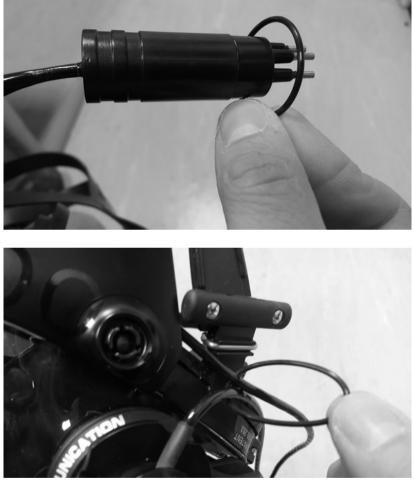

#### EXTENDER KIT & SPACE EXTENDER Communication Support

Assembling the new NACS system (communication device support). Compatible with all GSM models (comm units not included).

STEP 1

Parts 1+12+4+6.

STEP 2

Part 13

IDM + new NACS + comm unit.