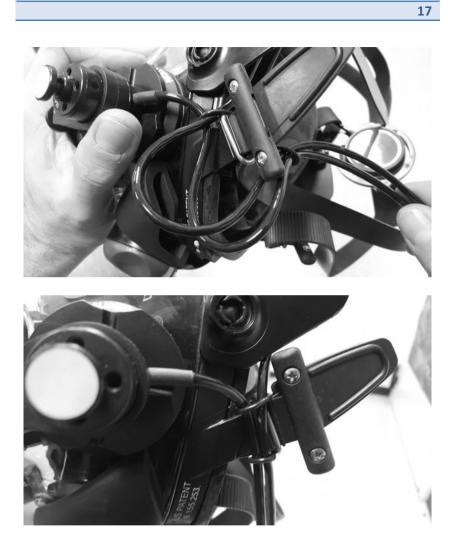

## STEP 3

Assembling earphone plug (multi purpose surface)

Parts 11

Rotates 30° Click,click,click

Extender Frames Available colours.

Accessories can be mixed mounted as shown.

2 slight position holes signal where part number 12 can be drilled to create personalized mounts for accessories.