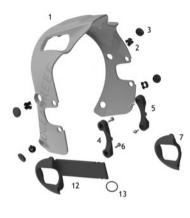

# PARTS LIST

| Number | Name          | Quantity | Picture |
|--------|---------------|----------|---------|
| 1      | Frame         | 1        |         |
| 2      | Bushing       | 4        |         |
| 3      | Bushing Cover | 4        |         |
| 4      | L Bridge      | 1        | 3       |
| 5      | R Bridge      | 1        | 1       |

**Extender Instruction Manual 2016** 

Rel 1.1

| 6  | M3 screw                   | 4 | S |
|----|----------------------------|---|---|
| 7  | L Neutral                  | 1 | Q |
| 8  | R Neutral                  | 1 | Q |
| 9  | L Earphone<br>support      | 1 | ð |
| 10 | R earphone<br>support      | 1 | 9 |
| 11 | Earphone plug              | 2 |   |
| 12 | Comm support<br>(New NACS) | 1 |   |
| 13 | Oring 117                  | 1 | 0 |