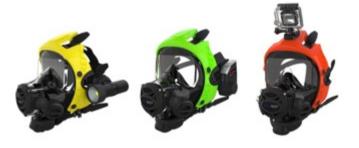

## STEP 3

Assembling earphone plug (multi purpose surface)

Parts 11

Rotates 30° Click,click,click

Extender Frames Available colours.

Accessories can be mixed mounted as shown.

2 slight position holes signal where part number 12 can be drilled to create personalized mounts for accessories.

# Extender product line codes

|       | Black    | White    | Yellow   | Orange   | Green    |
|-------|----------|----------|----------|----------|----------|
| FRAME | OR025050 | OR025054 | OR025051 | OR025052 | OR025053 |
| KIT   | OR025040 | OR025044 | OR025041 | OR025042 | OR025043 |