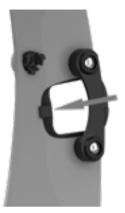

## STEP 3

Assembling earphone plug (multi purpose surface)

Parts 11

Rotates 30° Click,click,click

Extender Frames Available colours.

Accessories can be mixed mounted as shown.

2 slight position holes signal where part number 12 can be drilled to create personalized mounts for accessories.