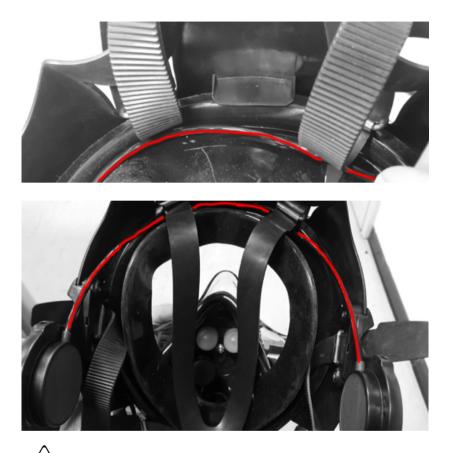

### STEP 2.

9

CLICK Extender Frame Assembled

STEP 3.

4x Straps must pass inside the frame, through the holes.

Extender Instruction Manual 2016

IDM with assembled frame (straps detail).

STEP 4.

Assemble frame on mask.