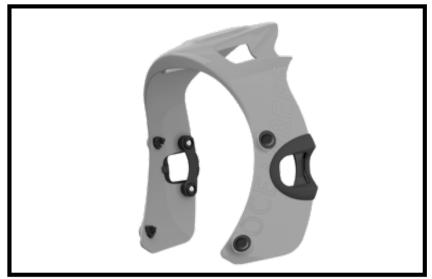

### (EXTENDER FRAME) - In the box

**Extender Instruction Manual 2016** 

5

# ASSEMBLY

7

STEP 1.

Parts 1 + 4 + 5 + 6 + 7 + 8

Extender Instruction Manual 2016

Rel 1.1

Look for L and R indications on Parts 7 and 8.

Small flap inside of the Frame.