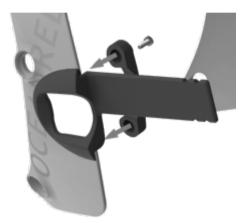

# ASSEMBLY

7

STEP 1.

Parts 1 + 4 + 5 + 6 + 7 + 8

Extender Instruction Manual 2016

Rel 1.1

Look for L and R indications on Parts 7 and 8.

Small flap inside of the Frame.

### STEP 2.

9

CLICK Extender Frame Assembled

STEP 3.

4x Straps must pass inside the frame, through the holes.

Extender Instruction Manual 2016

IDM with assembled frame (straps detail).

STEP 4.