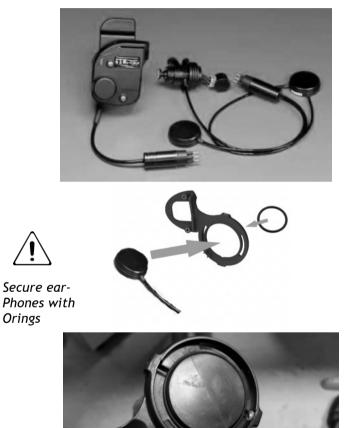

#### EXTENDER KIT & SPACE EXTENDER Communication Support

Assembling the new NACS system (communication device support). Compatible with all GSM models (comm units not included).

STEP 1

Parts 1+12+4+6.

STEP 2

Part 13

IDM + new NACS + comm unit.

Hold cable in place with 3<sup>d</sup> Oring - as shown.

**Extender Instruction Manual 2016** 

Rel 1.1

Extender IDM + MHA-2.