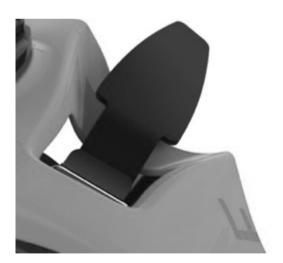

## ACCESSORIES

Assembling multipurpose rotating support + new MHA-2. Multipurpose support can mount accessories and MHA-2, simultaneously.

STEP 1

Parts 1+4+5+6+9+10.

## STEP 3

Assembling earphone plug (multi purpose surface)

Parts 11

Rotates 30° Click,click,click

Extender Frames Available colours.

Accessories can be mixed mounted as shown.

2 slight position holes signal where part number 12 can be drilled to create personalized mounts for accessories.