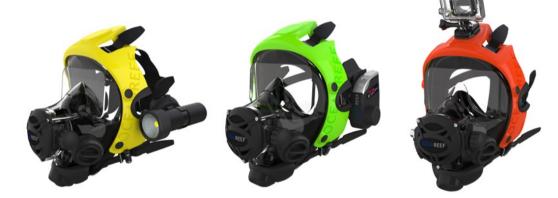

# Extender product line codes

|       | Black    | White    | Yellow   | Orange   | Green    |
|-------|----------|----------|----------|----------|----------|
| FRAME | OR025050 | OR025054 | OR025051 | OR025052 | OR025053 |
| KIT   | OR025040 | OR025044 | OR025041 | OR025042 | OR025043 |