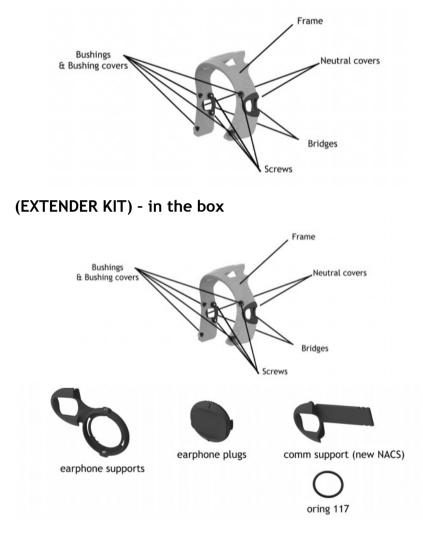

### (EXTENDER FRAME) - In the box

**Extender Instruction Manual 2016** 

5

### (SPACE EXTENDER) - in the box

IDM + Extender frame, assembled

comm support (new NACS)