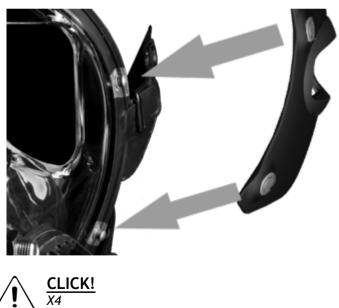

### STEP 2.

9

CLICK Extender Frame Assembled

STEP 3.

4x Straps must pass inside the frame, through the holes.

Extender Instruction Manual 2016

IDM with assembled frame (straps detail).

STEP 4.

Assemble frame on mask.