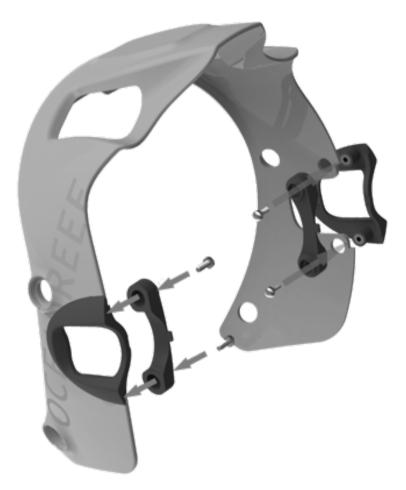

# ASSEMBLY

7

STEP 1.

Parts 1 + 4 + 5 + 6 + 7 + 8

Extender Instruction Manual 2016

Rel 1.1

Look for L and R indications on Parts 7 and 8.

Small flap inside of the Frame.