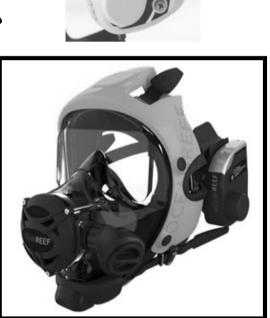

### (SPACE EXTENDER) - in the box

IDM + Extender frame, assembled

comm support (new NACS)