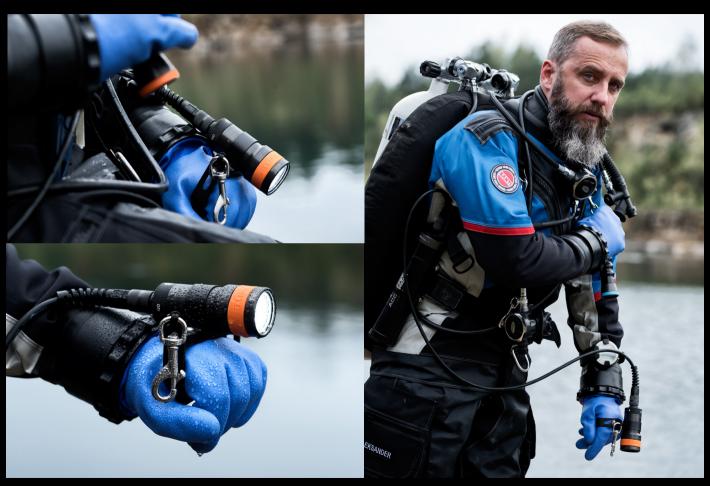

## LED HELIOS

"It's like it PUNCHES a hole through the darkness!!"

Garry Dallas

communication and as a support light.

- Exceptionally compact size and low weight.
- Maximum light intensity of as much as 3000 lm.