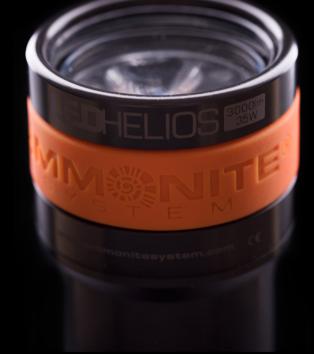

## LEDHELIOS 3000lm 35W

## LED HELIOS

"It's like it PUNCHES a hole through the darkness!!"

Garry Dallas

communication and as a support light.

- Exceptionally compact size and low weight.
- Maximum light intensity of as much as 3000 lm.

| Light source | 3 × LED CREE* XPL                 |  |
|--------------|-----------------------------------|--|
| Intensity    | 3000 lm                           |  |
| Distribution |                                   |  |
| Material     | Hard anodised aluminium / DELRIN* |  |