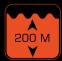

| Max. length     | 101mm    |
|-----------------|----------|
| Max.diameter    | 48 mm    |
| Weight/in water | 223/100g |
| Max. op. depth  | 200 m    |

www.ammonitesystem.com

| MATERIAL         | HARD ANODISED ALUMINIUM / DELRIN® |
|------------------|-----------------------------------|
| MAX. LENGTH      | 101 mm                            |
| MAX. DIAMETER    | 48 mm                             |
| FRONT GLASS      | 6 mm TEMPERED                     |
| WEIGHT           | 223 g                             |
| WEIGHT IN WATER  | 100 g                             |
| MAX. OPERATION D | DEPTH 200 m                       |