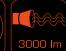

## LED HELIOS

"It's like it PUNCHES a hole through the darkness!!"

Garry Dallas

communication and as a support light.

- Exceptionally compact size and low weight.
- Maximum light intensity of as much as 3000 lm.

| Light source | 3 × LED CREE* XPL                 |  |
|--------------|-----------------------------------|--|
| Intensity    | 3000 lm                           |  |
| Distribution |                                   |  |
| Material     | Hard anodised aluminium / DELRIN* |  |

| LIGHT SOURCE       | 3 × LED CREE® XPL                                                                          |
|--------------------|--------------------------------------------------------------------------------------------|
| LIGHT INTENSITY    | 3000 lm                                                                                    |
| LIGHT DISTRIBUTION | 11º                                                                                        |
| TYPE OF OPTICS     | 1 X TRIPPLE LENS                                                                           |
| TOTAL POWER        | 35 W                                                                                       |
| COLOUR TEMPERATURE | COOL WHITE                                                                                 |
| POWER SOURCE       | EXTERNAL RECHARGEABLE BATTER                                                               |
| SWITCH TYPE        | MAGNETIC SWITCH<br>3 LEVELS OF LIGHT INTENSITY<br>DISCHARGE WARNING MESSAGE<br>BACKUP MODE |