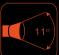

| LIGHT SOURCE       | 3 × LED CREE® XPL                                                                          |
|--------------------|--------------------------------------------------------------------------------------------|
| LIGHT INTENSITY    | 3000 lm                                                                                    |
| LIGHT DISTRIBUTION | 11º                                                                                        |
| TYPE OF OPTICS     | 1 X TRIPPLE LENS                                                                           |
| TOTAL POWER        | 35 W                                                                                       |
| COLOUR TEMPERATURE | COOL WHITE                                                                                 |
| POWER SOURCE       | EXTERNAL RECHARGEABLE BATTER                                                               |
| SWITCH TYPE        | MAGNETIC SWITCH<br>3 LEVELS OF LIGHT INTENSITY<br>DISCHARGE WARNING MESSAGE<br>BACKUP MODE |